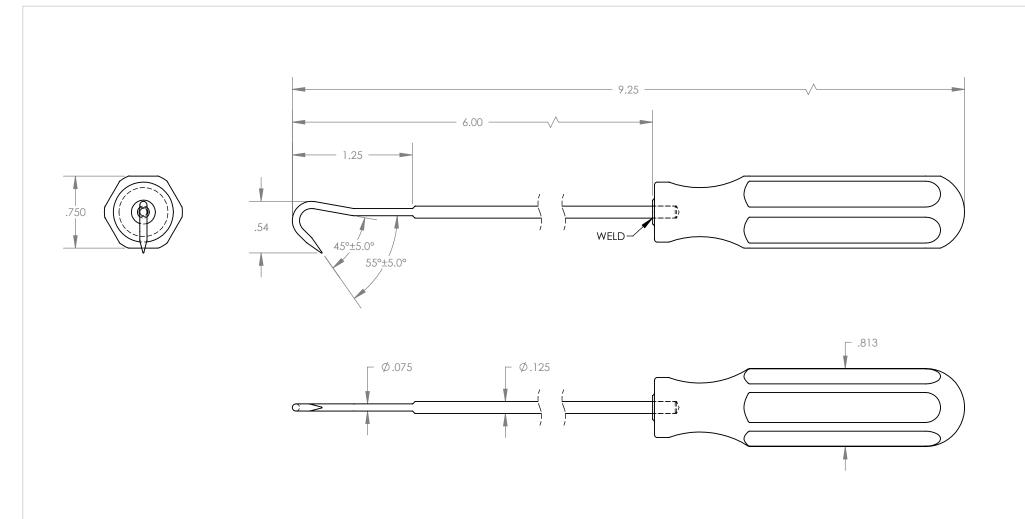

| UNLESS OTHERWISE SPECIFIED:<br>DIMENSIONS ARE IN INCHES |      |      |          | TOLERANCES:<br>X.XX= ±0.13 | STERITOO                                            |
|---------------------------------------------------------|------|------|----------|----------------------------|-----------------------------------------------------|
|                                                         | NAME | SIGN | DATE     | $X.XXX = \pm 0.015$        |                                                     |
| DRAWN                                                   | A.T. |      | 12.10.19 | X.XXXX= -0.0015            | The Global $^{\sim}$ Source for Stainless Steel Too |
| APPV'D                                                  |      |      |          |                            |                                                     |

SHAFT: 465 MAGNETIC S.S.

HANDLE: 316 NON-MAGNETIC S.S.

| THIS DRAWING IS THE PROPERTY OF STERITOOL, INC. ANY    |
|--------------------------------------------------------|
| REPRODUCTIONS OR MODIFICATIONS OF THIS DRAWING OR      |
| ITS CONTENTS WITHOUT THE CONSENT OF STERITOOL, INC. IS |
| PROHIBITED                                             |

LONG HOOK PICK with STAINLESS STEEL HANDLE

PART NO. 40023 SHEET 1 OF 1 SCALE 1:1

REV: